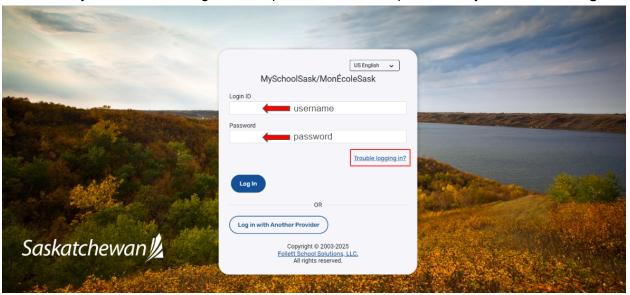

\*Note that you will not yet see a published report card for your child in MSS until it is published on April 17.

Please login at <a href="https://myschoolsask.ca/aspen/logon.do">https://myschoolsask.ca/aspen/logon.do</a>

Once there, you will use the Login ID and password that was provided to you, then click Log In.

If you do not remember your Login ID, you can try the **Trouble logging in?** button for support, or connect with the Office Manager for support.

If you do not remember your password, **PLEASE** use the "I forgot my password" option in the **Trouble logging in?** link to ensure that you do not get locked out of your account for trying incorrectly too many times.