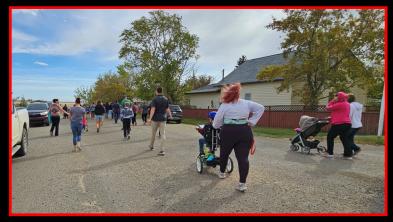

### **Terry Fox Run 2024**

September/October 2024

Page 3

Our annual Terry Fox Run raised over

## \$3600.00

for the Terry Fox Foundation!

Thank you to everyone who donated!

On Friday, October 4th there will be an assembly for

staff and students to watch

- Mrs. Wall, Mrs. Olynick, and Mr. Meyers each receiving a **pie in the face**!
- Mr. Striker being **duct taped** to the wall!
- Mr. Schroeder displaying "pink" hair!
- Mr. Falk and Ryder S having their heads shaved by Mrs.
  Darla Martens!

#### Photos will be displayed on the slideshow and in the next newsletter!

September/October 2024

Page 4