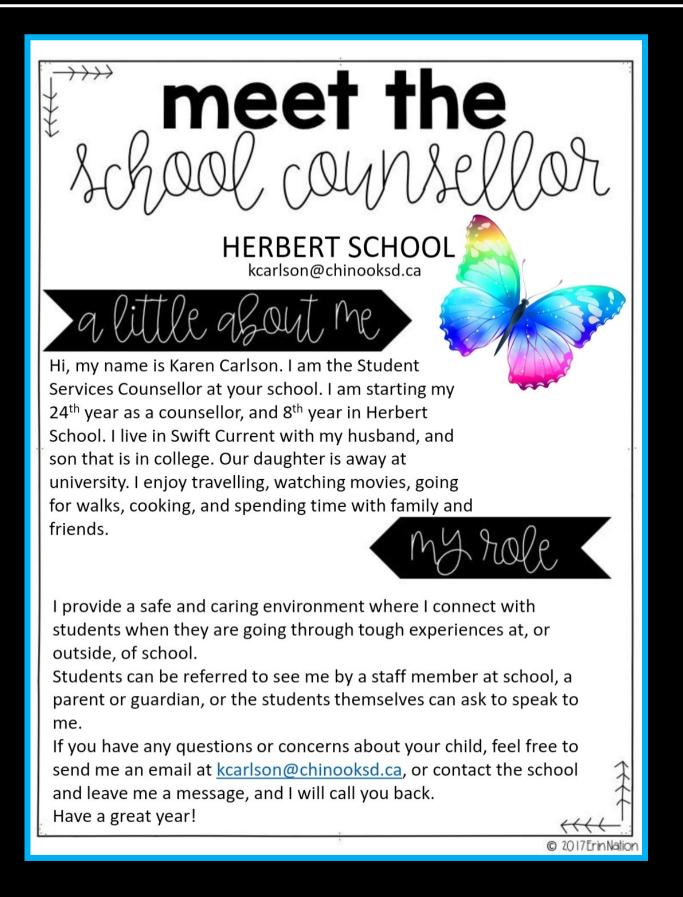

All a

All a

All a

All a

Welcome back everyone!

My name is Karen Carlson, and I am the Student Services Counsellor at Herbert School. This is the start of my 24<sup>th</sup> year as a counsellor, and my 8<sup>th</sup> year in Herbert School! Individual counselling is available to students to address your child's needs, concerns and other social/emotional barriers to learning (anxiety, difficulty with peers, family change, etc.). These sessions are held with students one-on-one. Sessions are used to address immediate needs and then monitor progress. If a student needs ongoing therapy, I can refer them to an outside mental health provider, with parent permission. I am at Herbert School on Mondays and Wednesdays. If you have a concern about your child, you can reach me at 306-784-2454 or at kcarlson@chinooksd.ca.

7. Model behaviours and attitudes that promote learning, enthusiasm and curiosity!

Have a great 2024/25 school year!

Karen Carlson BA, BSW, RSW Student Services Counsellor kcarlson@chinooksd.ca

September 2023