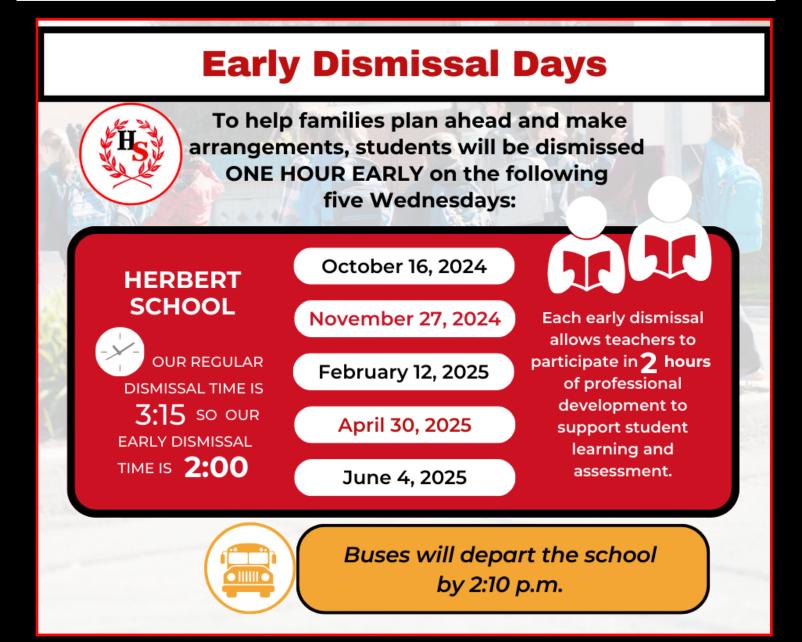

## Our first Early Dismissal Day is

## Wednesday, October 16

Students will be dimissed at 2:00 p.m.

Buses will depart the school by 2:10 p.m.

September/October 2024

Page 10

Please bring your items to the table set up in the school library! *Thank you for supporting our annual SLC project for the Community Fridge in Swift Current!* 